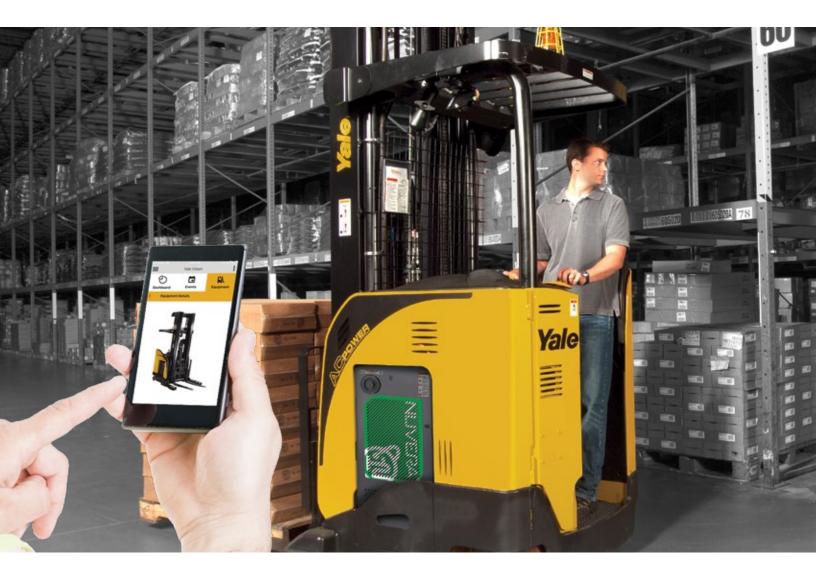

# The first mobile app ever released for fleet management

Fleet management and operator efficiency is now at the power of your fingertips.

The first of its kind in the material handling industry, the Yale Vision mobile app offers a new level of data driven productivity now at the power of your fingertips. A site specific tool, instant insight can be gained regarding your truck fleet including impact alerts, checklist notifications, and a host of other crucial features making telemetry move at the speed of your business. Take the guess work out of the equation with a mobile solution that turns data and information into actionable insight.

#### **Instant Insight**

Information at your fingertips. No need to get to a computer for simpler, faster site analysis.

#### **Smart Dashboard**

Easy to use dashboard tracks your most important events, equipment in use and utilization information.

#### **Fleet Management**

Equipment lists can monitor your entire fleet or individual trucks. Take pictures of damages, add notes and view service details.